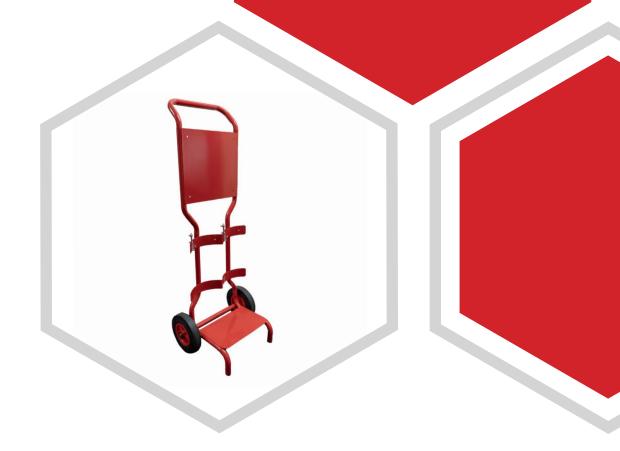

## TF6 DOUBLE EXTINGUISHER TROLLEY

**Product Description** 

- · Powder Coated Steel Design
- · Space for x2 Portrait Signs Only
- Room for x1 Evacuator Alarm
- · Holds Up To x2 9KG/Ltr Fire Extinguishers
- · Optional Strap to Secure Extinguishers
- · Not Suitable for 5kg Co2 Extinguishers
- · Mount Board Size: 340mmW X 300mmH
- · Base Size 320mmW X 185mmD

## **Specification:**

| Product Code:        | TF6                                                        |
|----------------------|------------------------------------------------------------|
| Material:            | Powder Coated Steel                                        |
| Dimensions & Weight: | <b>H</b> 1170 x <b>W</b> 360 x <b>D</b> 37mm 7.2 <b>KG</b> |