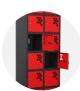

# powerstation<sup>™</sup>

#### Product code: PWS6P

- >>> Six separate compartments with individual cam locks for padlocks.
- >>> Secure powered locker for segregated battery charging.
- >> RCD protected at the source.