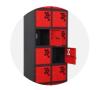

# powerstation<sup>™</sup>

#### Product code: PWS6P

- >>> Six separate compartments with individual cam locks for padlocks.
- >>> Secure powered locker for segregated battery charging.
- >> RCD protected at the source.