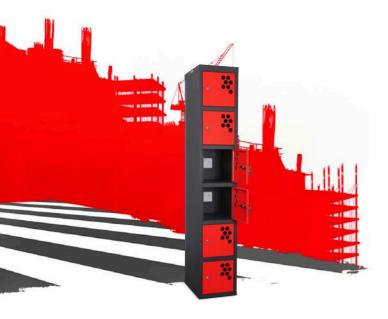

# powerstation<sup>™</sup>

#### Product code: PWS6P

- >>> Six separate compartments with individual cam locks for padlocks.
- >>> Secure powered locker for segregated battery charging.
- >> RCD protected at the source.

## **Specifications**

| 45kg                                              |
|---------------------------------------------------|
| Traffic Red: RAL 3020, Charcoal Grey:<br>RAL 7021 |
| Site                                              |
| Powder coated                                     |
| 1mm steel                                         |
| N/A - padlocks not included                       |
| No                                                |
| Not applicable                                    |
| 3 other versions                                  |
| 6 individual compartments                         |
|                                                   |